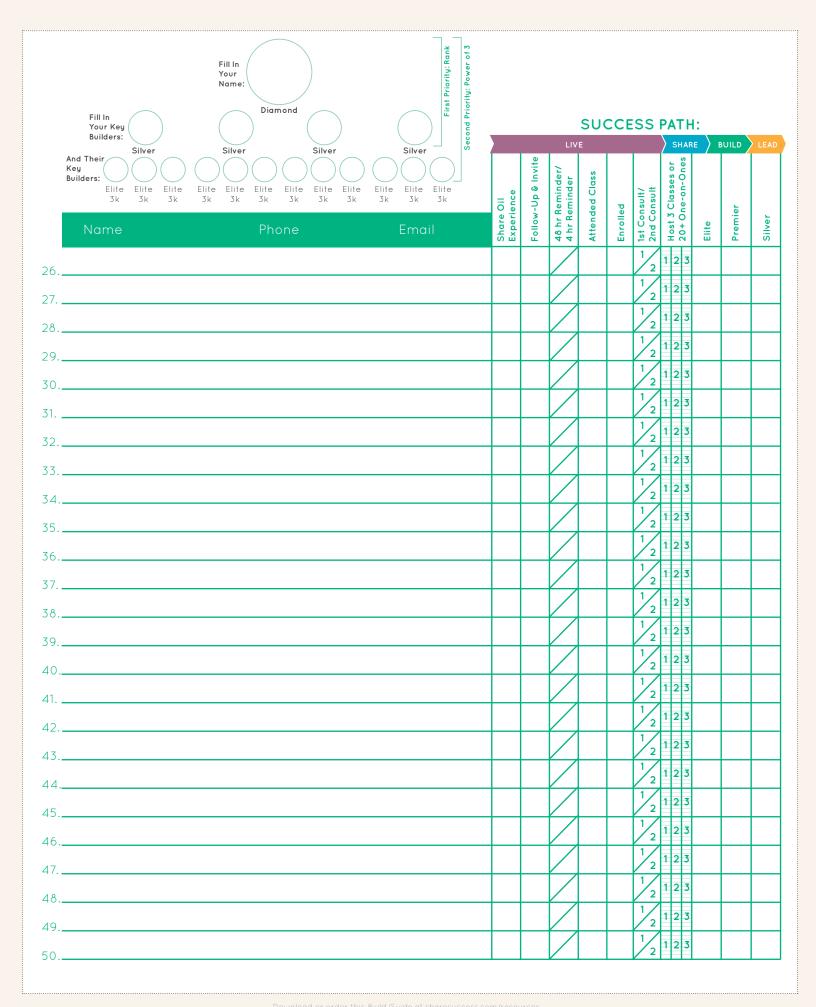

# SUCCESS Tracker

| Make a list below of those you want to share with:  • If you could do business with anyone, who would it be? |                                                 |               | SUCCESS PATH:  LIVE SHARE BUILD LEAD |                    |                                  |                |          |                             |                                      |        |         |        |
|--------------------------------------------------------------------------------------------------------------|-------------------------------------------------|---------------|--------------------------------------|--------------------|----------------------------------|----------------|----------|-----------------------------|--------------------------------------|--------|---------|--------|
|                                                                                                              |                                                 |               |                                      | ر.                 | LIV                              | E              |          |                             | /                                    | RE ) I | I       | LEAD   |
| • Who do you kno                                                                                             | ow who needs dŌTERRA' ow that is open to nature | al solutions? | Share Oil<br>Experience              | Follow-Up & Invite | 48 hr Reminder/<br>4 hr Reminder | Attended Class | Enrolled | 1st Consult/<br>2nd Consult | Host 3 Classes or<br>20+ One-on-Ones | Φ      | Premier | ē      |
| Name                                                                                                         | Phone                                           | Email         | Sha                                  | Foll               | 4 4<br>1 h                       | Atte           | Enr      |                             |                                      | Eite   | Pre     | Silver |
|                                                                                                              |                                                 |               |                                      |                    | <u>/</u>                         |                |          | 1/2                         | 1 2 3                                |        |         |        |
|                                                                                                              |                                                 |               |                                      |                    | <u>/</u>                         |                |          | $\frac{1}{2}$               | 1 2 3                                |        |         |        |
|                                                                                                              |                                                 |               |                                      |                    | <u> </u>                         |                |          | 1/2                         | 1 2 3                                |        |         | X      |
|                                                                                                              |                                                 |               |                                      |                    | $\angle$                         |                |          | $\frac{1}{2}$               | 1 2 3                                |        |         |        |
|                                                                                                              |                                                 |               |                                      |                    |                                  |                |          | $\frac{1}{2}$               | 1 2 3                                |        |         |        |
|                                                                                                              |                                                 |               |                                      |                    |                                  |                |          | $\frac{1}{2}$               | 1 2 3                                |        |         |        |
|                                                                                                              |                                                 |               |                                      |                    |                                  |                |          | $\frac{1}{2}$               | 1 2 3                                |        |         |        |
|                                                                                                              |                                                 |               |                                      |                    |                                  |                |          | 1/2                         | 1 2 3                                |        |         |        |
|                                                                                                              |                                                 |               |                                      |                    |                                  |                |          | 1/2                         | 1 2 3                                |        |         | ×      |
|                                                                                                              |                                                 |               |                                      |                    |                                  |                |          | 1/2                         | 1 2 3                                |        |         |        |
|                                                                                                              |                                                 |               |                                      |                    |                                  |                |          | 1/2                         | 1 2 3                                |        |         |        |
|                                                                                                              |                                                 |               |                                      |                    |                                  |                |          | 1/2                         | 1 2 3                                |        |         |        |
|                                                                                                              |                                                 |               |                                      |                    |                                  |                |          | 1/2                         | 1 2 3                                |        |         |        |
|                                                                                                              |                                                 |               |                                      |                    |                                  |                |          | $\frac{1}{2}$               | 1 2 3                                |        |         |        |
|                                                                                                              |                                                 |               |                                      |                    |                                  |                |          | $\frac{1}{2}$               | 1 2 3                                |        |         |        |
|                                                                                                              |                                                 |               |                                      |                    |                                  |                |          | $\frac{1}{2}$               | 1 2 3                                |        |         |        |
|                                                                                                              |                                                 |               |                                      |                    |                                  |                |          | r .                         | 1 2 3                                |        |         | 4      |
|                                                                                                              |                                                 |               |                                      |                    |                                  |                |          | $\frac{1}{2}$               | 1 2 3                                |        |         |        |
|                                                                                                              |                                                 |               |                                      |                    |                                  |                |          |                             | 1 2 3                                |        |         |        |
|                                                                                                              |                                                 |               |                                      |                    |                                  |                |          | 1 /                         | 1 2 3                                |        |         |        |
|                                                                                                              |                                                 |               |                                      |                    |                                  |                |          | 1/                          | 1 2 3                                |        |         |        |
|                                                                                                              |                                                 |               |                                      |                    |                                  |                |          | 1/                          | 1 2 3                                |        |         |        |
|                                                                                                              |                                                 |               |                                      |                    | $\vdash$                         |                |          | 1/                          | 1 2 3                                |        |         |        |
|                                                                                                              |                                                 |               |                                      |                    | $\vdash$                         |                |          | 1/2                         | 1 2 3                                |        |         | X      |
|                                                                                                              |                                                 |               |                                      |                    | <u>/</u> ,                       |                |          | 1 /                         | 1 2 3                                |        |         |        |
|                                                                                                              |                                                 |               |                                      |                    |                                  |                |          | /2                          | 1 2 3                                |        |         |        |